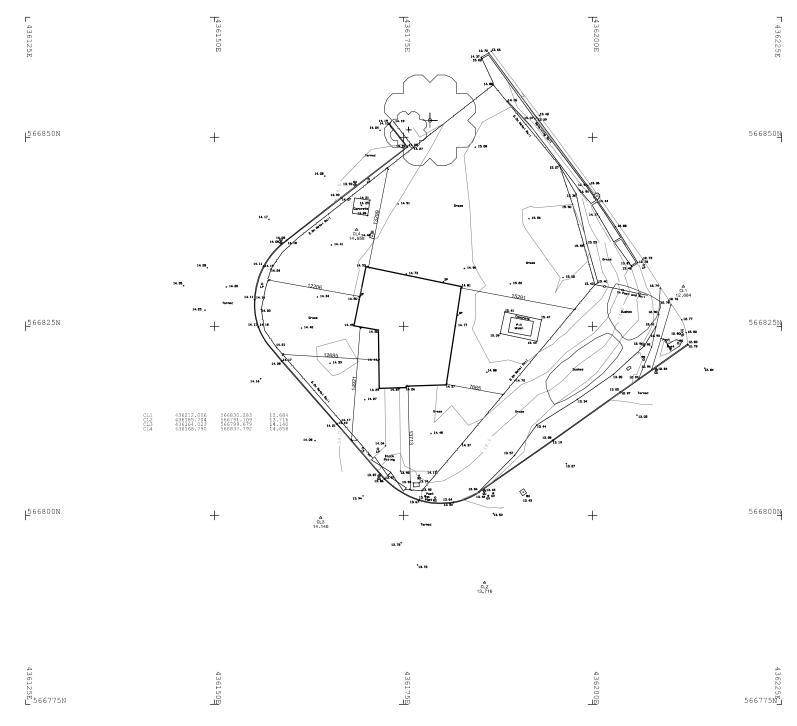

## MAWSON KERR

architecture and sustainability 6 Charlotte Square, Newcastle Upon Tyne, NE1 4XF

| T:0191 2111934 E: info@mawsonkerr.co.uk W: www.mawsonkerr.co.uk |                             |                    |            |  |  |  |
|-----------------------------------------------------------------|-----------------------------|--------------------|------------|--|--|--|
| Project :<br>St Hilda's Colliery Head Stocks                    | Job Number :<br>14034       |                    |            |  |  |  |
| TWBPT                                                           |                             |                    |            |  |  |  |
| Existing Site Plan                                              | Drawing Number :<br>AL(0)02 |                    |            |  |  |  |
| Scale :<br>1:500 @A3                                            | Drawn By :<br>DD            | Date :<br>May 2016 | Rev :<br>- |  |  |  |
|                                                                 |                             |                    |            |  |  |  |